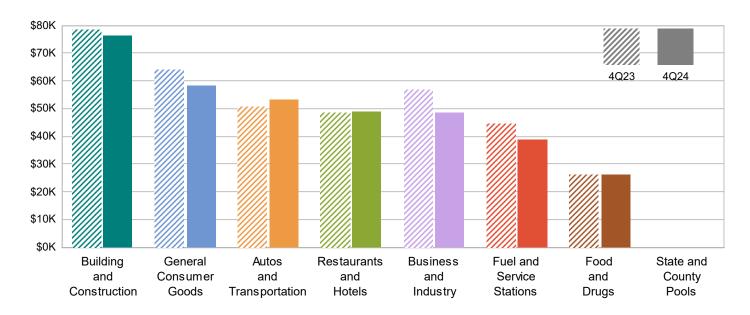

## MAJOR INDUSTRY GROUPS

| Major Industry Group      | Count | <u>4Q24</u> | 4Q23    | \$ Change | % Change |
|---------------------------|-------|-------------|---------|-----------|----------|
| Building and Construction | 470   | 76,381      | 78,475  | (2,094)   | -2.7%    |
| General Consumer Goods    | 2,745 | 58,484      | 64,002  | (5,518)   | -8.6%    |
| Autos and Transportation  | 773   | 53,369      | 50,983  | 2,386     | 4.7%     |
| Restaurants and Hotels    | 212   | 48,969      | 48,606  | 363       | 0.7%     |
| Business and Industry     | 3,722 | 48,747      | 56,839  | (8,093)   | -14.2%   |
| Fuel and Service Stations | 53    | 39,108      | 44,663  | (5,555)   | -12.4%   |
| Food and Drugs            | 113   | 26,250      | 26,442  | (192)     | -0.7%    |
| Transfers & Unidentified  | 1,635 | 5,247       | 5,011   | 237       | 4.7%     |
| State and County Pools    | -     | 0           | 0       | 0         | -N/A-    |
| Total                     | 9,723 | 356,555     | 375,021 | (18,466)  | -4.9%    |

## 4Q23 Compared To 4Q24