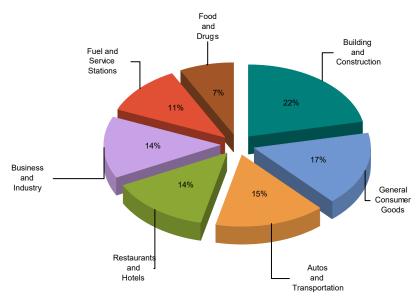

## MAJOR INDUSTRY GROUPS

| Major Industry Group      | Count | <u>4Q24</u> | 4Q23    | \$ Change | % Change |
|---------------------------|-------|-------------|---------|-----------|----------|
| Building and Construction | 470   | 76,381      | 78,475  | (2,094)   | -2.7%    |
| General Consumer Goods    | 2,745 | 58,484      | 64,002  | (5,518)   | -8.6%    |
| Autos and Transportation  | 773   | 53,369      | 50,983  | 2,386     | 4.7%     |
| Restaurants and Hotels    | 212   | 48,969      | 48,606  | 363       | 0.7%     |
| Business and Industry     | 3,722 | 48,747      | 56,839  | (8,093)   | -14.2%   |
| Fuel and Service Stations | 53    | 39,108      | 44,663  | (5,555)   | -12.4%   |
| Food and Drugs            | 113   | 26,250      | 26,442  | (192)     | -0.7%    |
| Transfers & Unidentified  | 1,635 | 5,247       | 5,011   | 237       | 4.7%     |
| State and County Pools    | -     | 0           | 0       | 0         | -N/A-    |
| Total                     | 9,723 | 356,555     | 375,021 | (18,466)  | -4.9%    |

## **4Q24 Percent of Total**